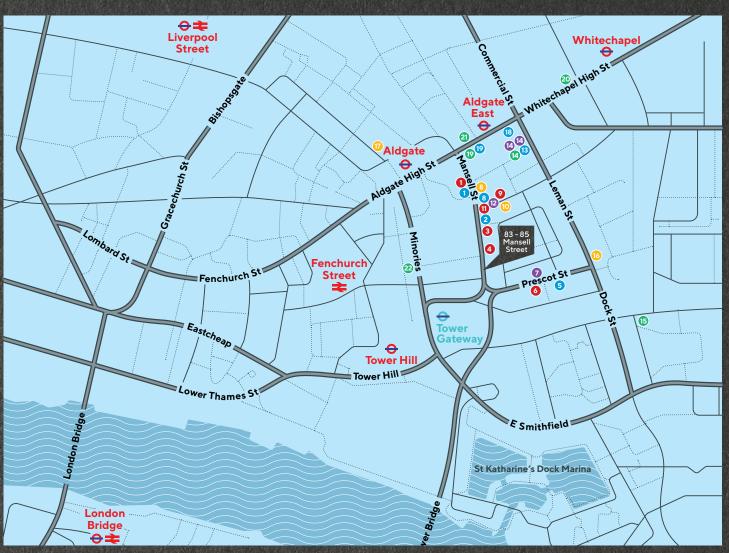

# MANNED RECEPTION

83-85 Mansell Street is well serviced by a range of transport connections. The building is within walking distance of Tower Hill, Aldgate, Aldgate East and Whitechapel Underground stations, which connects with the Elizabeth, Hammersmith and District lines. Fenchurch Street and Liverpool Street main line stations are also close by.

## Walking times from 83-85 Mansell Street to near by stations

Tower Hill

Aldgate

Tower Gateway

Aldgate East

Liverpool Street

Fenchurch Street 9 min 🜲

4 min 🕀 😑

5 min 😂 🌐

7 min 🛞 🖯

13 min ≉ ⊜⊖⊖⊖⊖

5 min 👄