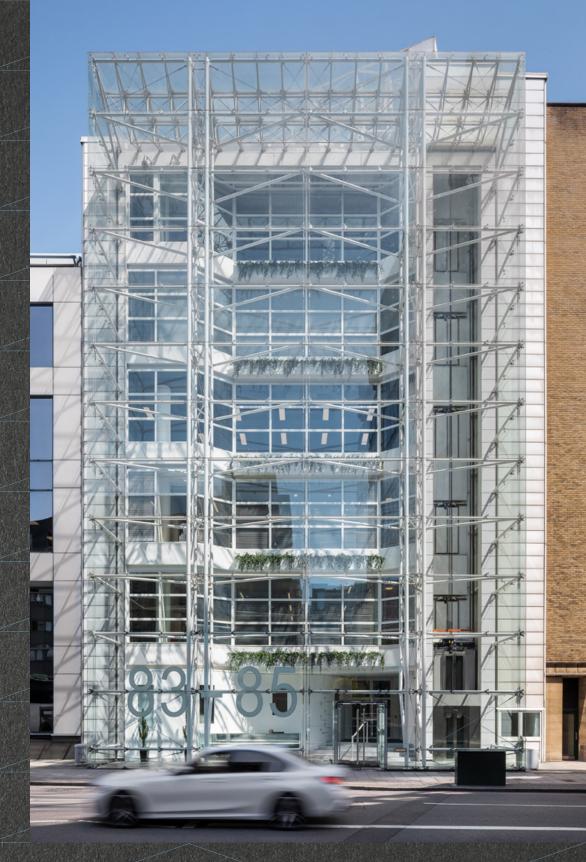

83 - 85 Mansell Street London E1 Ready When You Are

83-85 Mansell Street was designed by the renowned twentieth century architect John Winter. Its glass facades and rectangular floors provide well configured space with excellent natural light.

The third floor and common parts have been comprehensively refurbished with new services and finishes for twenty-first century creative and technologically efficient business occupation.

11